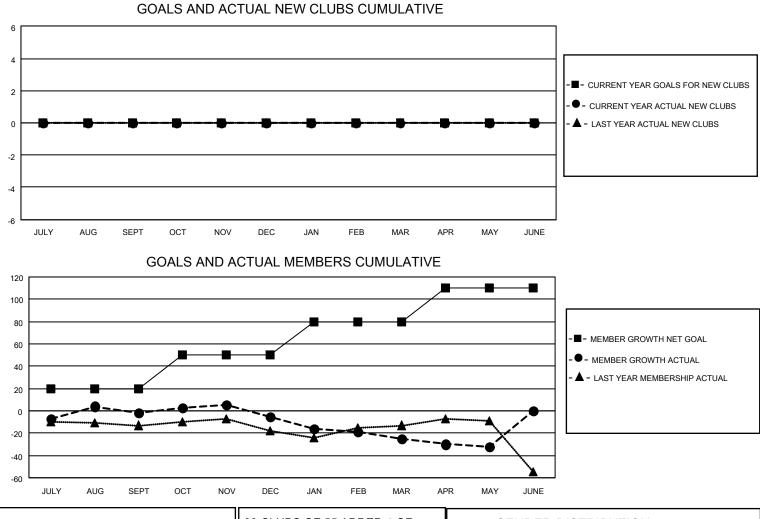

## LOCATION ENGLAND

District 105SC

Results as of: 5/31/2023

| Clubs                 |               |           |               | Members               |                         |                         |                                                    |
|-----------------------|---------------|-----------|---------------|-----------------------|-------------------------|-------------------------|----------------------------------------------------|
| RESULTS FOR 2022-2023 |               |           |               | RESULTS FOR 2022-2023 |                         |                         |                                                    |
| QUARTER               | NEW CLUB GOAL | NEW CLUBS | DROPPED CLUBS | QUARTER               | IBER GROWTH NET<br>GOAL | MEMBER GROWTH<br>ACTUAL | DROPPED<br>MEMBERS ACTUAL<br>(including transfers) |
| JULY/AUG/SEPT         | 0             | 0         | 0             | JULY/AUG/SEPT         | 20                      | 28                      | 29                                                 |
| OCT/NOV/DEC           | 0             | 0         | 0             | OCT/NOV/DEC           | 30                      | 25                      | 27                                                 |
| JAN/FEB/MAR           | 0             | 0         | 1             | JAN/FEB/MAR           | 30                      | 29                      | 46                                                 |
| APR/MAY/JUNE          | 0             | 0         | 0             | APR/MAY/JUNE          | 30                      | 23                      | 28                                                 |